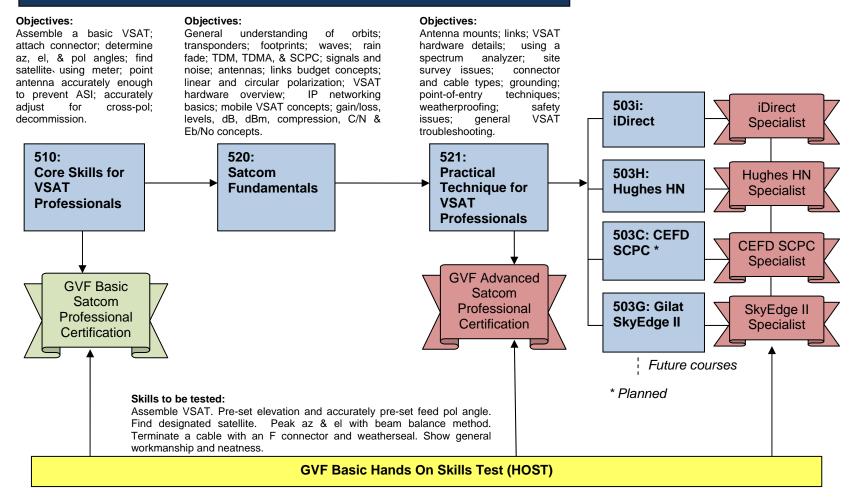

# Satcom Professional Certification Program

The Global VSAT Forum offers three levels of Satcom Professional certification for fixed VSAT professional installers, field technicians, and engineers.

|                                                                                                                 | GVF Certification |                            |                                                                                                                             |
|-----------------------------------------------------------------------------------------------------------------|-------------------|----------------------------|-----------------------------------------------------------------------------------------------------------------------------|
|                                                                                                                 | Basic             | Advanced                   | Specialist                                                                                                                  |
| Meets minimum satellite operator requirements<br>for prevention of interference when activating a<br>VSAT       | $\checkmark$      | $\checkmark$               | $\checkmark$                                                                                                                |
| Solid knowledge and skills in general VSAT installation, maintenance, and troubleshooting                       |                   | $\checkmark$               | $\checkmark$                                                                                                                |
| Eligible to be listed in the GVF public database of certified VSAT professionals                                |                   | $\checkmark$               | $\checkmark$                                                                                                                |
| Solid knowledge and skills for installation,<br>maintenance, and troubleshooting of specific<br>equipment types |                   |                            | ~                                                                                                                           |
| Online courses required                                                                                         | GVF 510           | GVF510<br>GVF520<br>GVF521 | GVF510<br>GVF 520<br>GVF 521<br>GVF 503x (for each<br>specialty)                                                            |
| Hands on skills test required                                                                                   | GVF Basic<br>HOST | GVF Basic<br>HOST          | GVF Basic HOST.<br>Some Specialist<br>certifications may also<br>require additional<br>specific hands on skills<br>testing. |

## **GVF Satcom Professional Certification Paths**